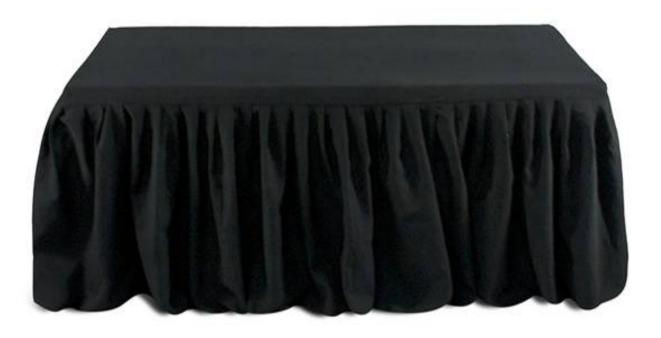

### RECTANGLE - TABLE CLOTH WITH FRILL

Black GM satin regular running model frill with top cloth