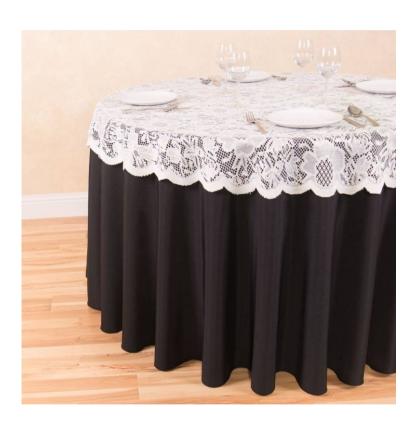

### TABLE CLOTH WITH TABLE RUNNER

White table cloth with beige runner with jacquard centre design