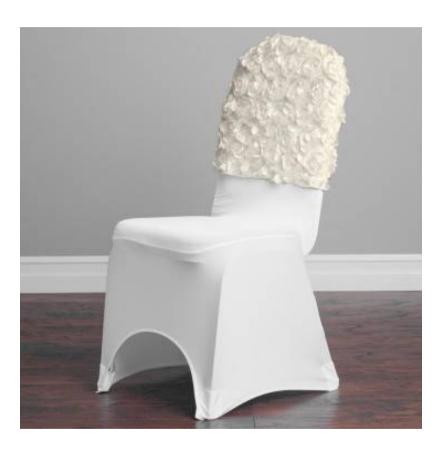

## **CHAIR COVER WITH HALF COVER**

4 Way Lycra Chair Cover with designer Half cover