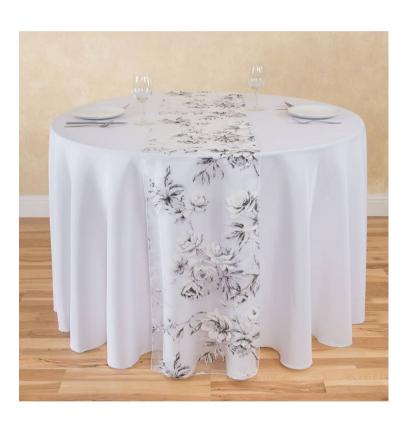

### TABLE CLOTH WITH TABLE RUNNER

White table cloth with beige runner with jacquard centre design