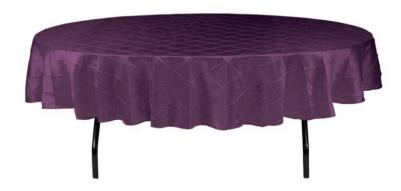

### ROUND – TABLE CLOTH WITH 6" FALL

Purple color lycra crush - round table cloth with 6" fall