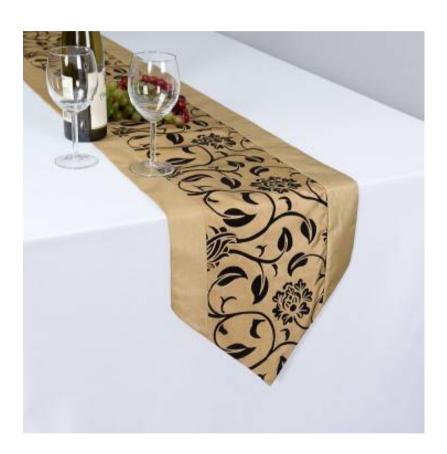

CLOTH WITH 6" FALL



Purple color lycra crush - round table cloth with 6" fall



## **SQUARE TABLE CLOTH**



**Brown color Satin Bordered table cloth** 



## **RECTANGLE TABLE CLOTH**



Purble color - regular model table cloth



## **BLACK FITTED TABLE CLOTH**



Black Lycra fitted table cloth



### **TABLE UNDER LAY & OVER LAY**



White Lycra crush under lay with white color netted jacquard overlay



### **TABLE - UNDER LAY & OVER LAY**



Black satin under lay with floral jacquard netted over lay



## **TABLE UNDER LAY & OVER LAY**



Black Satin Under lay with white floral jacquard Over lay



### **TABLE - OVERLAY - RECTANGLE**



Rectangle Table with Red satin over lay in designered



## **TABLE - RUNNER**



Tissue Embroidered runner



### TABLE CLOTH WITH TABLE RUNNER



White table cloth with beige runner with jacquard centre design



## **TABLE RUNNER**



Plain Satin Runner



## **TABLE RUNNER**



**Netted Jacquard runner** 



## **TABLE RUNNER**



Plain bordered runner



## **CHAIR COVER WITH HALF COVER**



4 Way Lycra Chair Cover with designer Half cover



## **CHAIR COVER**



Satin Stripes - Golden color Cover



## **CHAIR COVER**



Lycra Crush - Golden color



## **CHAIR COVER**



Sandal color - Skirt model chair cover



## **CHAIR BOW**



N.Satin chair bow



## **CHAIR BOW**



**Tissue Chair Bow** 



## **CHAIR BOW**



Plain TC with Lace bow



## Checked Napkin

## Plain Napkin













**Satin Band Napkins & Jacquard Napkins** 



## **TABLE MATS**











## **Bed & Bath Linen**





Bed, Pillow, Bedsheets, Pillow Cas