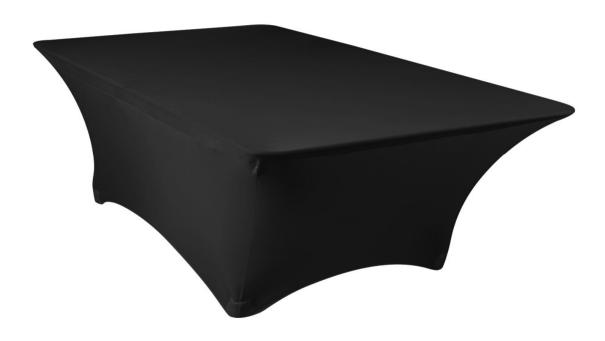

# Hotel Linen images

by Sindur



## **TABLE LINEN**



Black GM Satin Table cloth with Pink N/Satin Chair Bow & Runner and Satin Band Napkin



### RECTANGLE - TABLE CLOTH WITH FRILL



Black GM satin regular running model frill with top cloth



### **TABLE FRILL**



Beige color GM satin Single Side running pleats model frill



## **TABLE FRILL**



4 Tables set up - Frill



## TABLE CLOTH - FITTED MODEL



Black GM Satin - Fitted cloth



### ROUND – TABLE CLOTH WITH 6" FALL



Purple color lycra crush - round table cloth with 6" fall



## **SQUARE TABLE CLOTH**



**Brown color Satin Bordered table cloth** 



## **RECTANGLE TABLE CLOTH**



Purble color - regular model table cloth



## **BLACK FITTED TABLE CLOTH**



Black Lycra fitted table cloth



### **TABLE UNDER LAY & OVER LAY**



White Lycra crush under lay with white color netted jacquard overlay



### **TABLE - UNDER LAY & OVER LAY**



Black satin under lay with floral jacquard netted over lay



## **TABLE UNDER LAY & OVER LAY**



Black Satin Under lay with white floral jacquard Over lay



### **TABLE - OVERLAY - RECTANGLE**



Rectangle Table with Red satin over lay in designered



## **TABLE - RUNNER**



Tissue Embroidered runner



### TABLE CLOTH WITH TABLE RUNNER



White table cloth with beige runner with jacquard centre design



## **TABLE RUNNER**



Plain Satin Runner



## **TABLE RUNNER**



**Netted Jacquard runner** 



## **TABLE RUNNER**



Plain bordered runner



## **CHAIR COVER WITH HALF COVER**



4 Way Lycra Cha