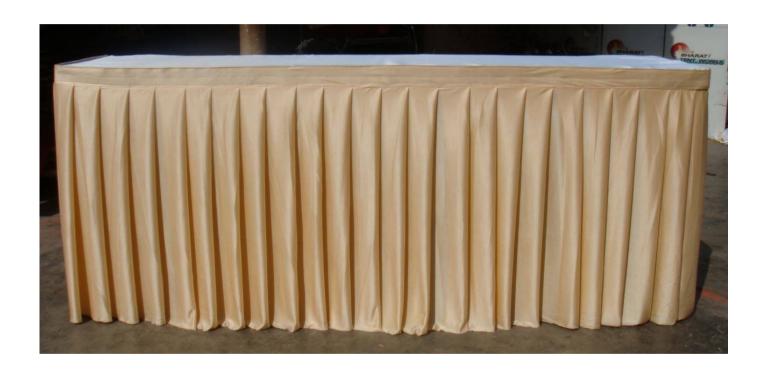

### **TABLE FRILL**

Beige color GM satin Single Side running pleats model frill