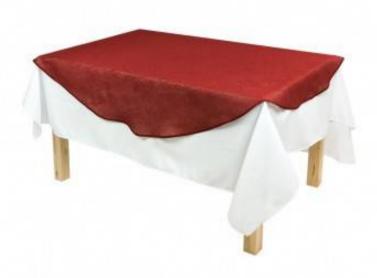

### **TABLE - OVERLAY - RECTANGLE**

Rectangle Table with Red satin over lay in designered