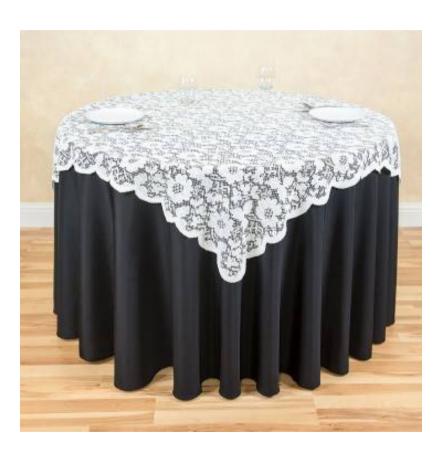

### **TABLE - UNDER LAY & OVER LAY**

Black satin under lay with floral jacquard netted over lay

## **TABLE UNDER LAY & OVER LAY**

Black Satin Under lay with white floral jacquard Over lay