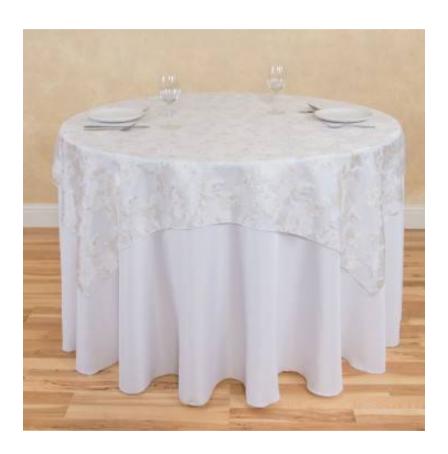

### **TABLE UNDER LAY & OVER LAY**

White Lycra crush under lay with white color netted jacquard overlay