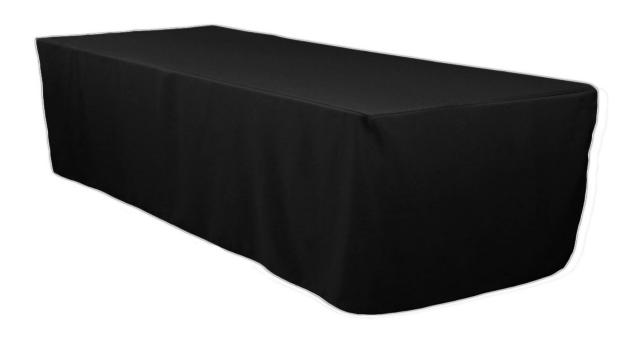

# Hotel Linen images

by Sindur



## **TABLE LINEN**



Black GM Satin Table cloth with Pink N/Satin Chair Bow & Runner and Satin Band Napkin



### RECTANGLE - TABLE CLOTH WITH FRILL



Black GM satin regular running model frill with top cloth



### **TABLE FRILL**



Beige color GM satin Single Side running pleats model frill



## **TABLE FRILL**



4 Tables set up - Frill



## TABLE CLOTH - FITTED MODEL



Black GM Satin - Fitted cloth



### ROUND – TABLE CLOTH WITH 6" FALL



Purple color lycra crush - round table cloth with 6" fall



## **SQUARE TABLE CLOTH**



**Brown color Satin Bordered table cloth** 



## **RECTANGLE TABLE CLOTH**



Purble color - regular model table cloth



## **BLACK FITTED TABLE CLOTH**



Black Lycra fitted table cloth



### **TABLE UNDER LAY & OVER LAY**



White Lycra crush under lay with white color netted jacquard overlay



### **TABLE - UNDER LAY & OVER LAY**



Black satin under lay with floral jacquard netted over lay



## **TABLE UNDER LAY & OVER LAY**



Black Satin Under lay with white floral jacquard Over lay



### **TABLE - OVERLAY - RECTANGLE**



Rectangle Table with Red satin over lay in designered



## **TABLE - RUNNER**



Tissue Embro